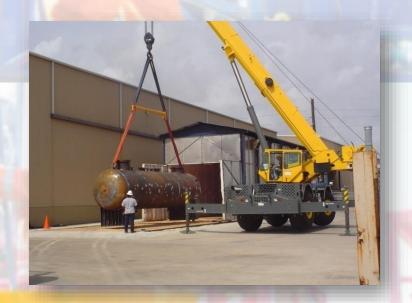

### **Pressure Test Facility.**

- Chart Recorder up to 30000 PSI
- Pressure Test Pump up to 26000 PSI-manufactured by Haskell
- Caps and Blind Plugs for testing different materials
- Safety Boxes
- O- rings.

#### Above facility is used For Pressure testing for

- Riser Lines
- Chock/Kill Lines
- Booster/Conduit Lines
- Coflex Hoses
- Manifold
- X- trees
- Heat Exchangers
- Heaters
- Piping

We have also the facility to test the Flow Line With the Following