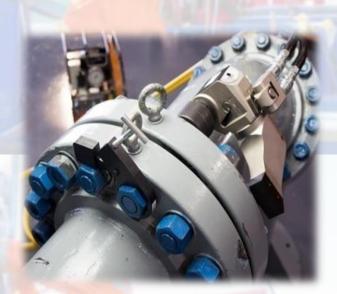

## **Casing Cold Cutter**

Provides the best sources of tools to handle the customer tubular products DELTA ENGINEERING SERVICES quality of casing cold cutter from 6" to 30"

DELTA Engineering testing Wellhead Maintenance (WHM) Service Forms a Key Part of DELTA Well integrity Capability – From New HP/HT Developments, this includes the routine inspection, repair and Maintenance of Surface Wellheads, as Well as the provision of Pressure testing Services.

DELTA Engineering testing WHM Department can provide three Different types of Maintenance Service including:

- 1-Xmas tree valve greasing and Valve pressure testing
- 2-Annuli valve greasing and Valve pressure testing
- 3-Annulus Integrity Monitoring
- 4-Hanger Seal/Pack-off testing
- 5-Gate valve and actuator repairs
- 6-Pressure Washer.
- 7- High Pressure Test Pump till 30K PSI.
- 8-Pneumatic Grease pumps.
- 9- High Pressure Grease Gun.
- 10- High Pressure Teflon Gun.
- 11- Cold Cutter