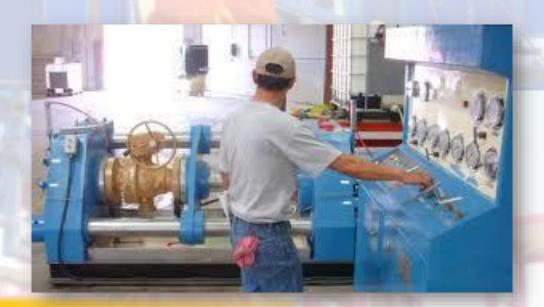

### **Pressure Test Facility.**

- Chart Recorder up to 30000 PSI
- Pressure Test Pump up to 26000 PSI-manufactured by Haskell
- Caps and Blind Plugs for testing different materials
- Safety Boxes
- O- rings.

#### Above facility is used For Pressure testing for

- Riser Lines
- Chock/Kill Lines
- Booster/Conduit Lines
- Coflex Hoses
- Manifold
- X- trees
- Heat Exchangers
- Heaters
- Piping

We have also the facility to test the Flow Line With the Following