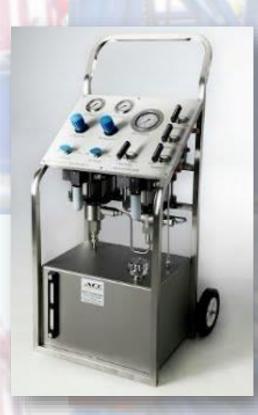

# **Calibration Lab**

- 1 Calibration of Pressure Transducer.
- ② Calibration of Weight Indicators.
- 3 Calibration of Pressure Gauges.
- 4 Calibration of Chart Recorders.
- **(5)** Calibration of Torque Wrenches.
- **6** Testing of Safety / Relief Valves
- **7** Testing of Pressure Vessels.