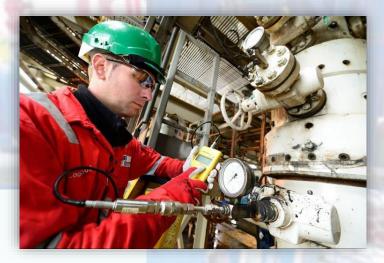

# **Calibration Lab**

- 1 Calibration of Pressure Transducer.
- ② Calibration of Weight Indicators.
- 3 Calibration of Pressure Gauges.
- 4 Calibration of Chart Recorders.
- **(5)** Calibration of Torque Wrenches.
- **6** Testing of Safety / Relief Valves
- **7** Testing of Pressure Vessels.