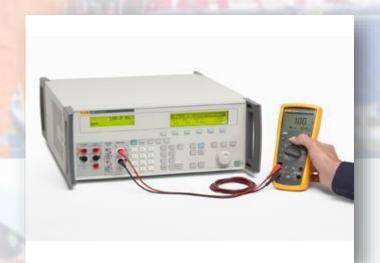

# **Calibration Lab**

- 1 Calibration of Pressure Transducer.
- ② Calibration of Weight Indicators.
- 3 Calibration of Pressure Gauges.
- 4 Calibration of Chart Recorders.
- **(5)** Calibration of Torque Wrenches.
- **6** Testing of Safety / Relief Valves
- **7** Testing of Pressure Vessels.

## **Electricity Calibration Lab**

- Calibration of Driller Monitoring System.
- Calibration of SPM / RPM Gauges.
- Calibration of Welding Machines.
- Calibration of Transmitters.
- Calibration of Circuit Breakers.
- Testing of insulation resistance.