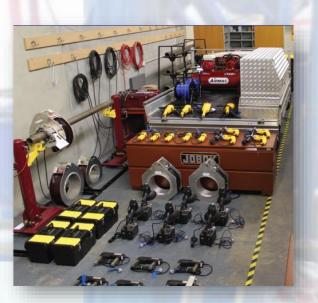

# **Calibration Lab**

- 1 Calibration of Pressure Transducer.
- ② Calibration of Weight Indicators.
- 3 Calibration of Pressure Gauges.
- 4 Calibration of Chart Recorders.
- **(5)** Calibration of Torque Wrenches.
- **6** Testing of Safety / Relief Valves
- **7** Testing of Pressure Vessels.

## **Electricity Calibration Lab**

- Calibration of Driller Monitoring System.
- Calibration of SPM / RPM Gauges.
- Calibration of Welding Machines.
- Calibration of Transmitters.
- Calibration of Circuit Breakers.
- Testing of insulation resistance.

### Fire & Gas Calibration Lab

- Calibration of Single / Multi Portable Gas Detectors.
- Calibration / Installation of Fixed Gas Detection System(H2S/LEL).
- Testing / Inspection, Refilling of SCBA and its Components.
- Testing of Gas Cylinders and its concentration.
- Testing & Refilling of Fire Extinguishers.