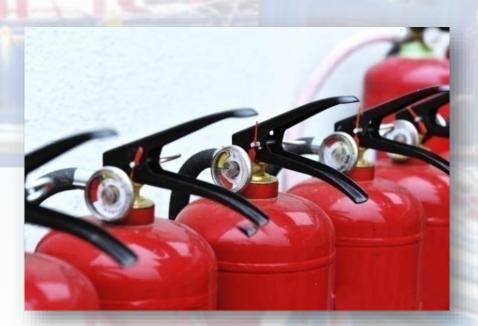

### Fire & Gas Calibration Lab

- Calibration of Single / Multi Portable Gas Detectors.
- Calibration / Installation of Fixed Gas Detection System(H2S/LEL).
- Testing / Inspection, Refilling of SCBA and its Components.
- Testing of Gas Cylinders and its concentration.
- Testing & Refilling of Fire Extinguishers.