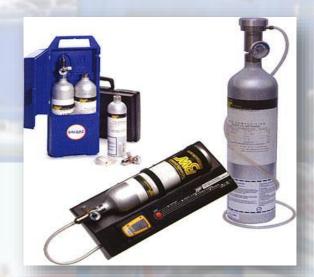

### Fire & Gas Calibration Lab

- Calibration of Single / Multi Portable Gas Detectors.
- Calibration / Installation of Fixed Gas Detection System(H2S/LEL).
- Testing / Inspection, Refilling of SCBA and its Components.
- Testing of Gas Cylinders and its concentration.
- Testing & Refilling of Fire Extinguishers.