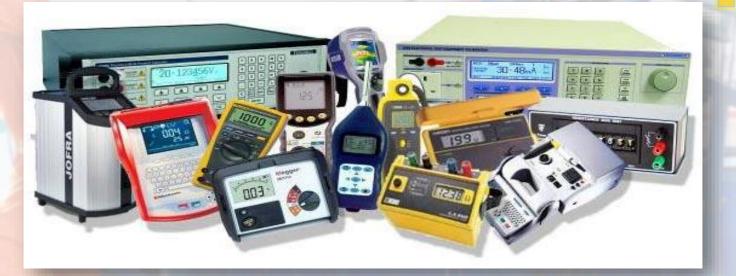

# **Calibration Lab**

- 1 Calibration of Pressure Transducer.
- ② Calibration of Weight Indicators.
- 3 Calibration of Pressure Gauges.
- 4 Calibration of Chart Recorders.
- **(5)** Calibration of Torque Wrenches.
- **6** Testing of Safety / Relief Valves
- **7** Testing of Pressure Vessels.

## **Electricity Calibration Lab**

- Calibration of Driller Monitoring System.
- Calibration of SPM / RPM Gauges.
- Calibration of Welding Machines.
- Calibration of Transmitters.
- Calibration of Circuit Breakers.
- Testing of insulation resistance.

### Fire & Gas Calibration Lab

- Calibration of Single / Multi Portable Gas Detectors.
- Calibration / Installation of Fixed Gas Detection System(H2S/LEL).
- Testing / Inspection, Refilling of SCBA and its Components.
- Testing of Gas Cylinders and its concentration.
- Testing & Refilling of Fire Extinguishers.