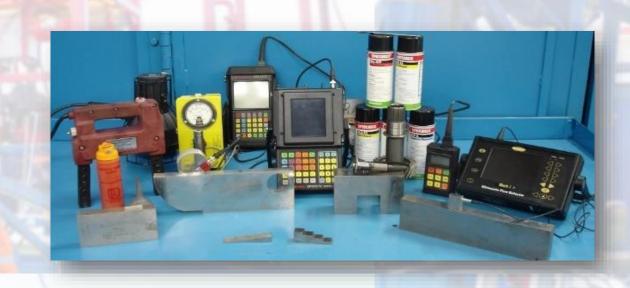

# **Calibration Lab**

- 1 Calibration of Pressure Transducer.
- ② Calibration of Weight Indicators.
- 3 Calibration of Pressure Gauges.
- 4 Calibration of Chart Recorders.
- **(5)** Calibration of Torque Wrenches.
- **6** Testing of Safety / Relief Valves
- **7** Testing of Pressure Vessels.

## **Electricity Calibration Lab**

- Calibration of Driller Monitoring System.
- Calibration of SPM / RPM Gauges.
- Calibration of Welding Machines.
- Calibration of Transmitters.
- Calibration of Circuit Breakers.
- Testing of insulation resistance.

### Fire & Gas Calibration Lab

- Calibration of Single / Multi Portable Gas Detectors.
- Calibration / Installation of Fixed Gas Detection System(H2S/LEL).
- Testing / Inspection, Refilling of SCBA and its Components.
- Testing of Gas Cylinders and its concentration.
- Testing & Refilling of Fire Extinguishers.