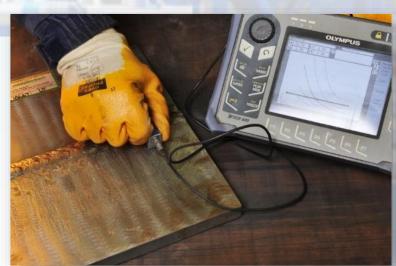

#### **Non-Destructive Test (NDT) Inspection:**

We undertake non-destructive testing (NDT) using:

Magnetic Particle Inspection – proven and reliable, MPI uses magnetic field patterns to detect surface/near surface flaws in ferrous materials.

Dye penetrant inspection – DPI in the fast, low-cost means of detecting surface- extruding flaws such as cracks or porosity over large areas.

Eddy Current inspection – used to detect surface exuding defects such as fatigue without the need remove protective coating.

Ultrasonic Inspection- a quick and highly precise method for establishing the presence, extent and type of flaws in most materials.

Design and Fabrication.

- 1. SMAW
- 2. GTAW