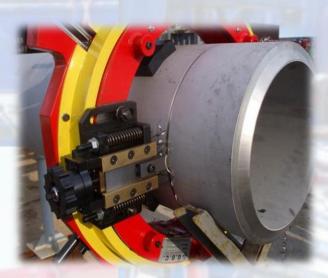

## **Casing Cold Cutter**

Provides the best sources of tools to handle the customer tubular products DELTA ENGINEERING SERVICES quality of casing cold cutter from 6" to 30"

DELTA Engineering testing Wellhead Maintenance (WHM) Service Forms a Key Part of DELTA Well integrity Capability – From New HP/HT Developments, this includes the routine inspection, repair and Maintenance of Surface Wellheads, as Well as the provision of Pressure testing Services.

DELTA Engineering testing WHM Department can provide three Different types of Maintenance Service including:

- 1-Xmas tree valve greasing and Valve pressure testing
- 2-Annuli valve greasing and Valve pressure testing
- 3-Annulus Integrity Monitoring
- 4-Hanger Seal/Pack-off testing
- 5-Gate valve and actuator repairs
- 6-Pressure Washer.
- 7- High Pressure Test Pump till 30K PSI.
- 8-Pneumatic Grease pumps.
- 9- High Pressure Grease Gun.
- 10- High Pressure Teflon Gun.
- 11- Cold Cutter